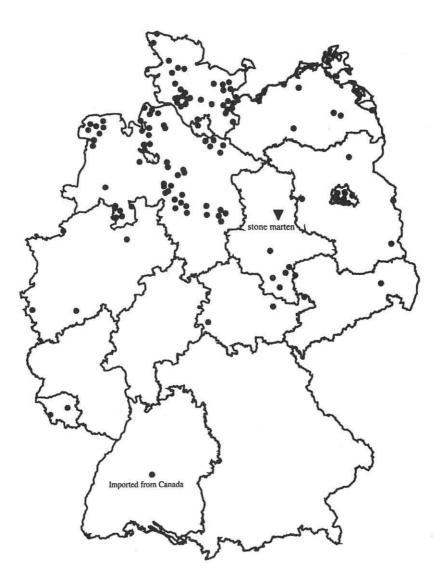

## Distribution of bat rabies cases in Germany and possible mode of transmission

In Sachsen-Anhalt, oral immunization of foxes against rabies was introduced in spring of 1990 and already in the subsequent autumn campaign the whole territory was vaccinated. Due to consequent vaccination of the fox population the rabies incidence drastically decreased and the last rabies cases in Sachsen-Anhalt were reported in the southernmost districts of the Land in 1994. Oral vaccination was stopped 2 years later in 1996. Infection of bats with rabies-related viruses (EBL) though continued to occur, mainly in the southern parts of Sachsen-Anhalt. During the last 5 years a total of 6 bat rabies cases have been reported.

However, it is difficult to say what the real density of infected bat populations might be, because of a large unknown figure of samples not coming to the laboratory. FIGURE 4.1.1 shows the distribution of 129 bat rabies cases in Germany within 19 years. At this point, it might only indicate that the north of the country is heavier infected than the south.

## **FIGURE 4.1.1**

129 bat rabies cases in Germany, 1982 - 2001- the borders of the map of Germany indicate the federal states -