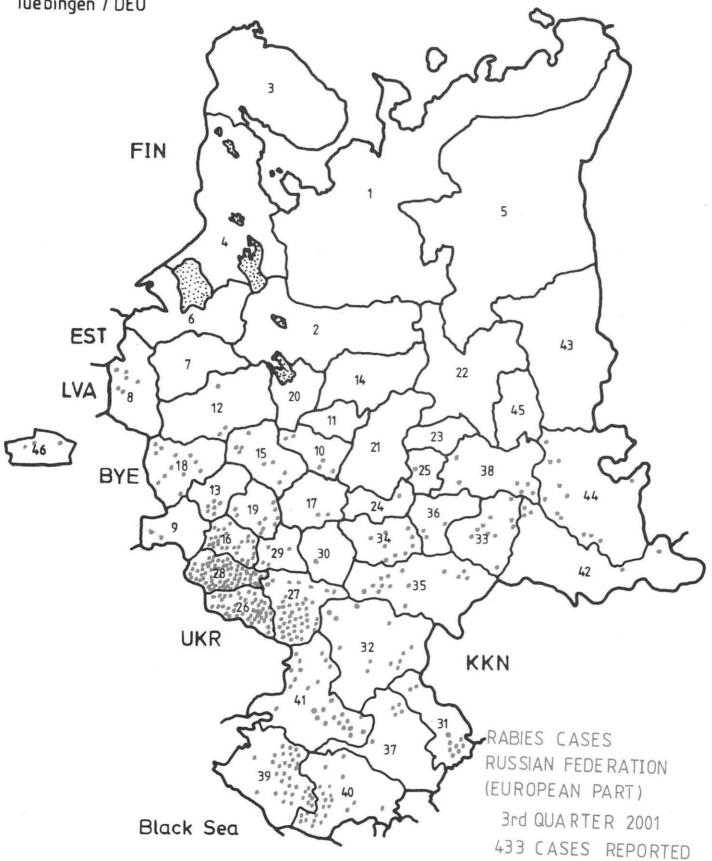

#### 3.30 Russia RUS European part only

by V.A.Vedernikov, V.A.Sedov, A.A.Shabeykin, A.A. Kharkevich, N.A. Klementyeva I.V. Baldina and A.M. Gulyukin B.L.Cherkasskiy and V.J. Ladnyi V.V.Seliverstov, V.N. Abramov, S.A. Kolomizev and N.V. Matochina

During "This Quarter", 429 rabies cases in animals were reported. Of the total number of cases 252 were in domestic animals - 60 dogs, 78 cats, 107 bovines, 4 horses, 3 sheep. Of 177 wild animals, rabies was diagnosed in 157 foxes, 6 raccoon dogs, 2 badgers, 7 wolves, 1 polecat, 1 jackal, 1 hedgehog, 1 squirrel, 1 moose.

Most affected were the Kursk Region with 83 cases, Voronezh Region with 44 cases, Belgorod Region with 43 cases, Krasnodar Territory with 33 cases, Oryol Region with 31

cases, Rostov Region with 26 cases occurred in foxes. cases.

There were 4 human cases reported - 3 cases in Smolensk Region and one case in Krasnodar Territory.

by Carlos Abellan Garcia

During "This Quarter", the mainland and islands of Spain remained rabies-free in terrestrial animals.