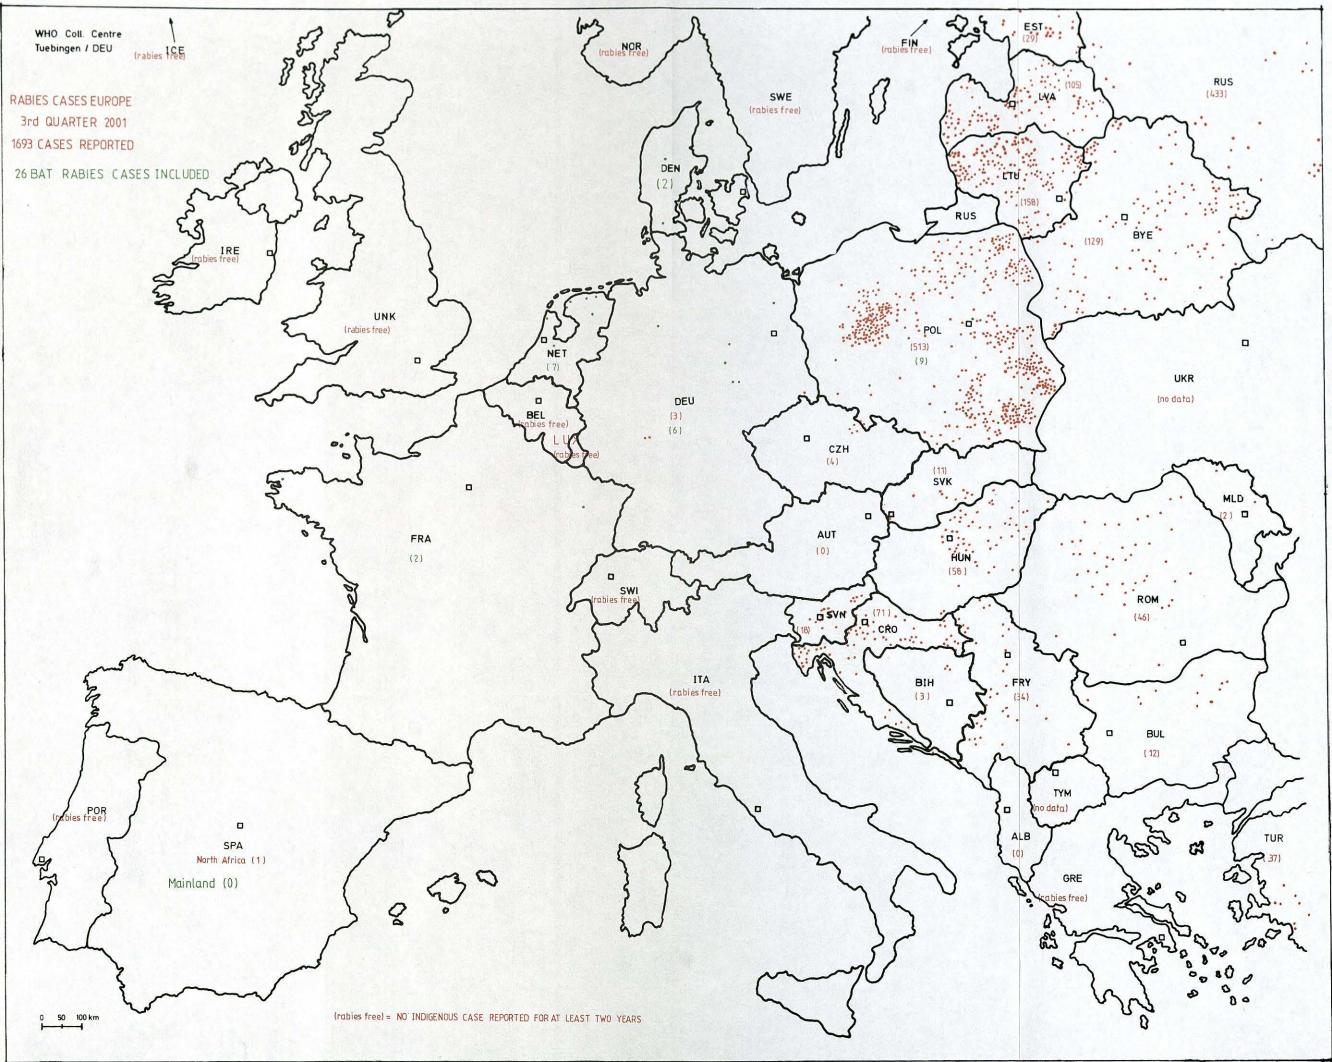

## **2. SUMMARY OF RABIES IN EUROPE**

During "This Quarter", 1693 rabies cases were reported in Europe. Of these, 1147 were in wild animals (67.7% of total) and 542 in domestic animals. There were 4 human cases.

Of the 1147 cases in wild animals, 910 (53.8% of total) were red foxes, 2 jackals, 8 wolves, 119 raccoon dogs, 1 wild cat, 18 badgers, 2 stone martens, 31 pine martens, 6 polecats, 1 ferret, 3 roe deer, 2 moose, 1 wild boar, 3 hedgehogs, 25 bats, 2 squirrels, 1 other wild animal, 12 unspecified animals.

Of the 542 domestic animals, 131 were dogs, 176 cats, 10 horses, 214 bovines, 10 sheep, 1 stray dog.

The 4 human cases were reported in the Russian Federation.

The bat rabies cases

(EBL) occurred in Denmark (2), Germany (5 bats and 1 stone marten - see article 4.1 of this BULLETIN), France (2), the Netherlands (7), and Poland (9).

The 2 bats in France were identified as *Eptesicus* serotinus.

Because of the epidemiological features of bat rabies (EBL), the cases are marked in a different colour in the map of the ANNEX.

The dog-mediated rabies in Europe is only found in an obvious pattern in Turkey. Of 37 cases during "This Quarter", 35 occurred in domestic animals (23 dogs, 8 bovines, 1 horse, 3 sheep) and only 2 in wild animals (1 fox, 1 jackal). However, certain areas in the south of the European part of the Russian Federation indicate dog-mediated rabies or the mixed type of dog- and foxmediated rabies.

The majority of rabies cases in Europe derives as usual from fox-mediated rabies. It determines the changes, which are caused by the seasons of the year in the fox population, and now as well by the impact of the oral fox vaccination efforts. The total of cases during "This Quarter" has decreased by 292 cases compared to the previous quarter (1985 - corrected figure). While two countries recorded a decisive increase of cases (Lithuania from 134 to 158, Russian Federation from 322 to 433), there were three others with a decrease (Latvia from 155 to 105, Poland from 749 to 522, Romania from 112 to 46). However, if data of "This Quarter" in Europe are compared to the third quarter

compared to the third quarter 2000, they are similar (1689, 4 cases less).

Rabies-free countries in Europe during "This Quarter" were: Belgium, Cyprus, Finland, Greece, Iceland, Ireland,

Italy, Luxembourg, Norway, Portugal, Sweden, Switzerland, the United Kingdom of Britain and Northern Ireland.

There were no rabies cases reported from Albania and Austria. However, the last in-

digenously acquired case (terrestrial or bat) was less than two years ago.

The status of the countries with data supplied irregularly cannot be judged.