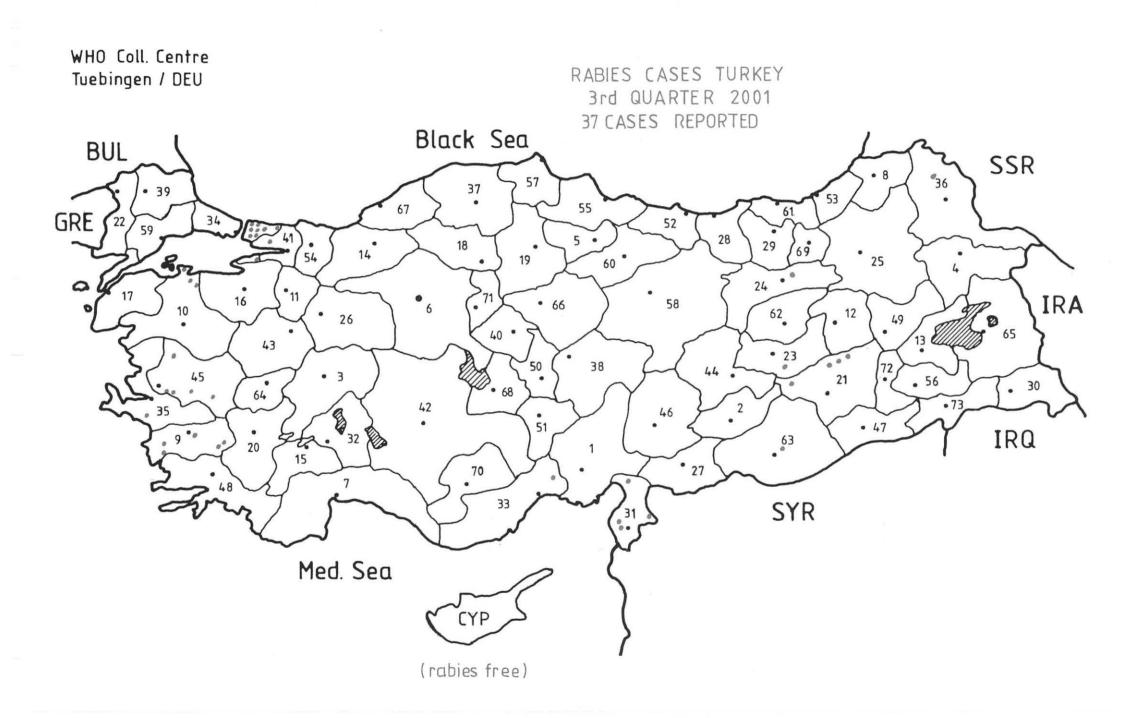

#### 3.36 Turkey TUR

by Hüseyin Sungur

During "This Quarter", 37 rabies cases in animals were reported in Turkey. The disease occurred in 23 dogs (62.2% of total), 8 bovines, 1 horse, 3 sheep, 1 fox and 1 jackal. 13 of 73 provinces (II) reported between 1 and 9 cases.